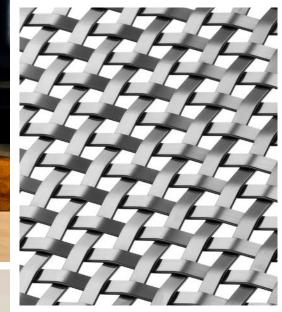

To compliment the Clarion Hotel Oslo's design, Banker Wire's S-30 woven wire mesh in stainless steel was used hotel-wide in the rooms as part of desks and wardrobe cabinetry. The S-30 flat wire weave reflects light and color from it's surroundings to create a unique visual texture. In addition to being beautiful and modern, S-30's 1/4 inch wide flat wire is substantial and strong making it a great choice for applications where durability and longevity are needed.