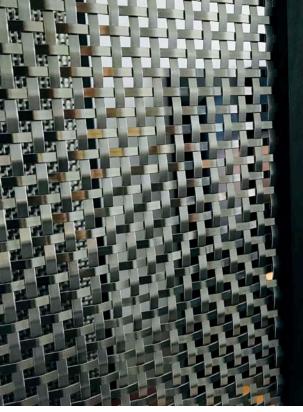

To compliment the Clarion Hotel Oslo's design, Banker Wire's S-30 woven wire mesh in stainless steel was used hotel-wide in the rooms as part of desks and wardrobe cabinetry. The S-30 flat wire weave reflects light and color from it's surroundings to create a unique visual texture. In addition to being beautiful and modern, S-30's 1/4 inch wide flat wire is substantial and strong making it a great choice for applications where durability and longevity are needed.