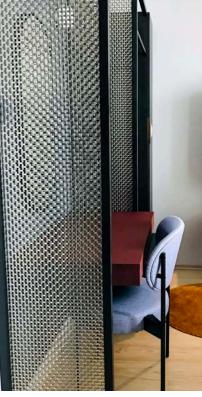

To compliment the Clarion Hotel Oslo's design, Banker Wire's S-30 woven wire mesh in stainless steel was used hotel-wide in the rooms as part of desks and wardrobe cabinetry. The S-30 flat wire weave reflects light and color from it's surroundings to create a unique visual texture. In addition to being beautiful and modern, S-30's 1/4 inch wide flat wire is substantial and strong making it a great choice for applications where durability and longevity are needed.