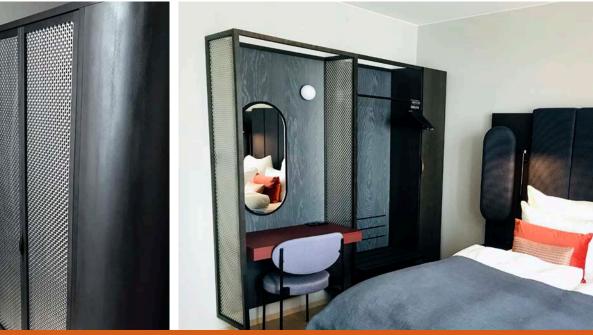

To compliment the Clarion Hotel Oslo's design, Banker Wire's S-30 woven wire mesh in stainless steel was used hotel-wide in the rooms as part of desks and wardrobe cabinetry. The S-30 flat wire weave reflects light and color from it's surroundings to create a unique visual texture. In addition to being beautiful and modern, S-30's 1/4 inch wide flat wire is substantial and strong making it a great choice for applications where durability and longevity are needed.